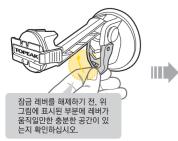

# **RIDECASE CARMOUNT**

# **User's Guide**

KR





### 주의 사항

- 사용자의 안전을 위해 자동차 운전중에는 마운트를 세팅하거나 마운트 각도를 조절하지 마십시오.
- 현행 도로교통법 준수 하에 사용하십시오.
- 평평하고 매끄러운 표면에서만 사용해야 하며, 야외에서 사용하지 마십시오.
- · 흡착 패드의 흡착력이 떨어지는 것을 막기 위해 3개월마다 재설치 하십시오.

# 별도 구매 엑세서리





라이드케이스 시리즈 스마트폰드라이백 시리즈

#### 설치하기



1. 제품을 부착하고자 하는 부분을 깨끗히 닦아낸 후, 흡착 패드의 보호 필름을 제거하십시오.



2. 흡착 패드를 원하는 부분에 장착 하십시오.



 흡착 패드를 누르고 레버를 당겨 마운트를 고정하십시오.



4. 각도 조절 노브를 눌러 카마운트 수직 각도를 조절하십시오.



5. 스마트폰을 장착한 라이드케이스를 라이드 케이스 퀵클릭 마운트에 장착하십시오.



 회전 헤드를 조절하여 원하는 각도로 설정하십시오.



원하는 위치에 스마트폰이 장착된 라이드 케이스를 설치하려면 필요에 따라 회전 헤드의 장력을 조절합니다.

# 스마트폰이 장착된 라이드케이스를 카마운트에서 분리하는 방법



#### <mark>카마운트를 표면에서 분리하는 방법</mark>





# 품질보증

제한적 2년 품질 보증 : 소비자 과실을 제외한 모든 기계적 부품의 제조 결함에 대해서만 보증합니다. 품질 보증을 위한 필요 조건

#### 품질 보증 서비스를 위해서는 반드시 영수증 원본이 필요합니다. 영수증이 없는 경우 제품의 제조일로부터 3개월 이후를 구입일로 인정합니다. 사용중 외력에 의해 손상되었거나 사용자의 남용, 임의 변경, 또는 본 사용자설명서에 기술한 내용에 맞지 않게 사용된 경우 품질 보증 대상에서 제외됩니다.

\*제품의 제원이나 디자인은 사전 공지 없이 변경될 수 있습니다.

제품 구매 및 문의는 가까운 전문 대리점을 이용하여 주십시오. 제품서비스 문의 :(주)하이랜드스포츠 TEL 031-8022-7510 웹사이트 : www.hlsc.co.kr, www.topeak.com