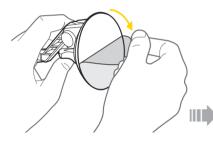

# **RIDECASE CARMOUNT**

# **User's Guide**

KR





### 주의 사항

- 사용자의 안전을 위해 자동차 운전중에는 마운트를 세팅하거나 마운트 각도를 조절하지 마십시오.
- 현행 도로교통법 준수 하에 사용하십시오.
- 평평하고 매끄러운 표면에서만 사용해야 하며, 야외에서 사용하지 마십시오.
- · 흡착 패드의 흡착력이 떨어지는 것을 막기 위해 3개월마다 재설치 하십시오.

# 별도 구매 엑세서리





라이드케이스 시리즈 스마트폰드라이백 시리즈

#### 설치하기



1. 제품을 부착하고자 하는 부분을 깨끗히 닦아낸 후, 흡착 패드의 보호 필름을 제거하십시오.



2. 흡착 패드를 원하는 부분에 장착 하십시오.



 흡착 패드를 누르고 레버를 당겨 마운트를 고정하십시오.



4. 각도 조절 노브를 눌러 카마운트 수직 각도를 조절하십시오.



5. 스마트폰을 장착한 라이드케이스를 라이드 케이스 퀵클릭 마운트에 장착하십시오.



 회전 헤드를 조절하여 원하는 각도로 설정하십시오.



원하는 위치에 스마트폰이 장착된 라이드 케이스를 설치하려면 필요에 따라 회전 헤드의 장력을 조절합니다.

# 스마트폰이 장착된 라이드케이스를 카마운트에서 분리하는 방법



#### <mark>카마운트를 표면에서 분리하는 방법</mark>





# 품질보증

제한적 2년 품질 보증 : 소비자 과실을 제외한 모든 기계적 부품의 제조 결함에 대해서만 보증합니다. 품질 보증을 위한 필요 조건

#### 품질 보증 서비스를 위해서는 반드시 영수증 원본이 필요합니다. 영수증이 없는 경우 제품의 제조일로부터 3개월 이후를 구입일로 인정합니다. 사용중 외력에 의해 손상되었거나 사용자의 남용, 임의 변경, 또는 본 사용자설명서에 기술한 내용에 맞지 않게 사용된 경우 품질 보증 대상에서 제외됩니다.

\*제품의 제원이나 디자인은 사전 공지 없이 변경될 수 있습니다.

제품 구매 및 문의는 가까운 전문 대리점을 이용하여 주십시오. 제품서비스 문의 :(주)하이랜드스포츠 TEL 031-8022-7510 웹사이트 : www.hlsc.co.kr, www.topeak.com