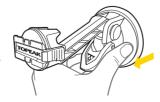

# **RIDECASE CARMOUNT**

# **User's Guide**

KR





### 주의 사항

- 사용자의 안전을 위해 자동차 운전중에는 마운트를 세팅하거나 마운트 각도를 조절하지 마십시오.
- 현행 도로교통법 준수 하에 사용하십시오.
- 평평하고 매끄러운 표면에서만 사용해야 하며, 야외에서 사용하지 마십시오.
- · 흡착 패드의 흡착력이 떨어지는 것을 막기 위해 3개월마다 재설치 하십시오.

# 별도 구매 엑세서리





라이드케이스 시리즈 스마트폰드라이백 시리즈

#### 설치하기



1. 제품을 부착하고자 하는 부분을 깨끗히 닦아낸 후, 흡착 패드의 보호 필름을 제거하십시오.



2. 흡착 패드를 원하는 부분에 장착 하십시오.



 흡착 패드를 누르고 레버를 당겨 마운트를 고정하십시오.



4. 각도 조절 노브를 눌러 카마운트 수직 각도를 조절하십시오.



5. 스마트폰을 장착한 라이드케이스를 라이드 케이스 퀵클릭 마운트에 장착하십시오.



 회전 헤드를 조절하여 원하는 각도로 설정하십시오.



원하는 위치에 스마트폰이 장착된 라이드 케이스를 설치하려면 필요에 따라 회전 헤드의 장력을 조절합니다.

# 스마트폰이 장착된 라이드케이스를 카마운트에서 분리하는 방법



#### <mark>카마운트를 표면에서 분리하는 방법</mark>





# 품질보증

제한적 2년 품질 보증 : 소비자 과실을 제외한 모든 기계적 부품의 제조 결함에 대해서만 보증합니다. 품질 보증을 위한 필요 조건

#### 품질 보증 서비스를 위해서는 반드시 영수증 원본이 필요합니다. 영수증이 없는 경우 제품의 제조일로부터 3개월 이후를 구입일로 인정합니다. 사용중 외력에 의해 손상되었거나 사용자의 남용, 임의 변경, 또는 본 사용자설명서에 기술한 내용에 맞지 않게 사용된 경우 품질 보증 대상에서 제외됩니다.

\*제품의 제원이나 디자인은 사전 공지 없이 변경될 수 있습니다.

제품 구매 및 문의는 가까운 전문 대리점을 이용하여 주십시오. 제품서비스 문의 :(주)하이랜드스포츠 TEL 031-8022-7510 웹사이트 : www.hlsc.co.kr, www.topeak.com