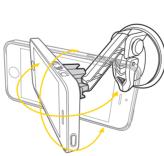

#### 설치하기

1. 제품을 부착하고자 하는 부분을 깨끗히 닦아낸 후, 흡착 패드의 보호 필름을 제거하십시오.

2. 흡착 패드를 원하는 부분에 장착 하십시오.

 흡착 패드를 누르고 레버를 당겨 마운트를 고정하십시오.

4. 각도 조절 노브를 눌러 카마운트 수직 각도를 조절하십시오.

5. 스마트폰을 장착한 라이드케이스를 라이드 케이스 퀵클릭 마운트에 장착하십시오.

 회전 헤드를 조절하여 원하는 각도로 설정하십시오.

원하는 위치에 스마트폰이 장착된 라이드 케이스를 설치하려면 필요에 따라 회전 헤드의 장력을 조절합니다.

# 스마트폰이 장착된 라이드케이스를 카마운트에서 분리하는 방법