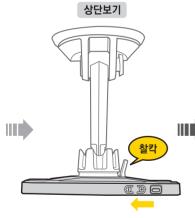

#### 설치하기

1. 제품을 부착하고자 하는 부분을 깨끗히 닦아낸 후, 흡착 패드의 보호 필름을 제거하십시오.

2. 흡착 패드를 원하는 부분에 장착 하십시오.

 흡착 패드를 누르고 레버를 당겨 마운트를 고정하십시오.

4. 각도 조절 노브를 눌러 카마운트 수직 각도를 조절하십시오.

5. 스마트폰을 장착한 라이드케이스를 라이드 케이스 퀵클릭 마운트에 장착하십시오.

 회전 헤드를 조절하여 원하는 각도로 설정하십시오.

원하는 위치에 스마트폰이 장착된 라이드 케이스를 설치하려면 필요에 따라 회전 헤드의 장력을 조절합니다.