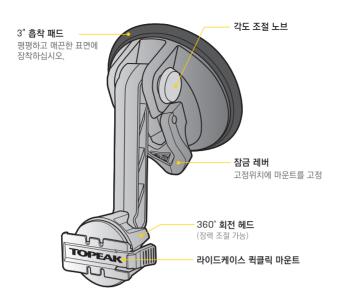

### 주의 사항

- 사용자의 안전을 위해 자동차 운전중에는 마운트를 세팅하거나 마운트 각도를 조절하지 마십시오.
- 현행 도로교통법 준수 하에 사용하십시오.
- 평평하고 매끄러운 표면에서만 사용해야 하며, 야외에서 사용하지 마십시오.
- · 흡착 패드의 흡착력이 떨어지는 것을 막기 위해 3개월마다 재설치 하십시오.

#### 설치하기

1. 제품을 부착하고자 하는 부분을 깨끗히 닦아낸 후, 흡착 패드의 보호 필름을 제거하십시오.

2. 흡착 패드를 원하는 부분에 장착 하십시오.

 흡착 패드를 누르고 레버를 당겨 마운트를 고정하십시오.

4. 각도 조절 노브를 눌러 카마운트 수직 각도를 조절하십시오.

5. 스마트폰을 장착한 라이드케이스를 라이드 케이스 퀵클릭 마운트에 장착하십시오.

 회전 헤드를 조절하여 원하는 각도로 설정하십시오.

원하는 위치에 스마트폰이 장착된 라이드 케이스를 설치하려면 필요에 따라 회전 헤드의 장력을 조절합니다.