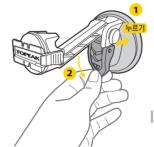

# **RIDECASE CARMOUNT**

# **User's Guide**

KR





### 주의 사항

- 사용자의 안전을 위해 자동차 운전중에는 마운트를 세팅하거나 마운트 각도를 조절하지 마십시오.
- 현행 도로교통법 준수 하에 사용하십시오.
- 평평하고 매끄러운 표면에서만 사용해야 하며, 야외에서 사용하지 마십시오.
- · 흡착 패드의 흡착력이 떨어지는 것을 막기 위해 3개월마다 재설치 하십시오.

# 별도 구매 엑세서리





라이드케이스 시리즈 스마트폰드라이백 시리즈

#### 설치하기



1. 제품을 부착하고자 하는 부분을 깨끗히 닦아낸 후, 흡착 패드의 보호 필름을 제거하십시오.



2. 흡착 패드를 원하는 부분에 장착 하십시오.



 흡착 패드를 누르고 레버를 당겨 마운트를 고정하십시오.



4. 각도 조절 노브를 눌러 카마운트 수직 각도를 조절하십시오.



5. 스마트폰을 장착한 라이드케이스를 라이드 케이스 퀵클릭 마운트에 장착하십시오.



 회전 헤드를 조절하여 원하는 각도로 설정하십시오.



원하는 위치에 스마트폰이 장착된 라이드 케이스를 설치하려면 필요에 따라 회전 헤드의 장력을 조절합니다.

# 스마트폰이 장착된 라이드케이스를 카마운트에서 분리하는 방법



#### <mark>카마운트를 표면에서 분리하는 방법</mark>





# 품질보증

제한적 2년 품질 보증 : 소비자 과실을 제외한 모든 기계적 부품의 제조 결함에 대해서만 보증합니다. 품질 보증을 위한 필요 조건

#### 품질 보증 서비스를 위해서는 반드시 영수증 원본이 필요합니다. 영수증이 없는 경우 제품의 제조일로부터 3개월 이후를 구입일로 인정합니다. 사용중 외력에 의해 손상되었거나 사용자의 남용, 임의 변경, 또는 본 사용자설명서에 기술한 내용에 맞지 않게 사용된 경우 품질 보증 대상에서 제외됩니다.

\*제품의 제원이나 디자인은 사전 공지 없이 변경될 수 있습니다.

제품 구매 및 문의는 가까운 전문 대리점을 이용하여 주십시오. 제품서비스 문의 :(주)하이랜드스포츠 TEL 031-8022-7510 웹사이트 : www.hlsc.co.kr, www.topeak.com