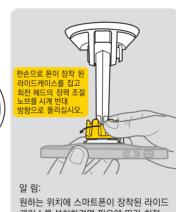

# **RIDECASE CARMOUNT**

# **User's Guide**

KR





### 주의 사항

- 사용자의 안전을 위해 자동차 운전중에는 마운트를 세팅하거나 마운트 각도를 조절하지 마십시오.
- 현행 도로교통법 준수 하에 사용하십시오.
- 평평하고 매끄러운 표면에서만 사용해야 하며, 야외에서 사용하지 마십시오.
- · 흡착 패드의 흡착력이 떨어지는 것을 막기 위해 3개월마다 재설치 하십시오.

# 별도 구매 엑세서리





라이드케이스 시리즈 스마트폰드라이백 시리즈

#### 설치하기



1. 제품을 부착하고자 하는 부분을 깨끗히 닦아낸 후, 흡착 패드의 보호 필름을 제거하십시오.



2. 흡착 패드를 원하는 부분에 장착 하십시오.



 흡착 패드를 누르고 레버를 당겨 마운트를 고정하십시오.



4. 각도 조절 노브를 눌러 카마운트 수직 각도를 조절하십시오.



5. 스마트폰을 장착한 라이드케이스를 라이드 케이스 퀵클릭 마운트에 장착하십시오.



 회전 헤드를 조절하여 원하는 각도로 설정하십시오.



원하는 위치에 스마트폰이 장착된 라이드 케이스를 설치하려면 필요에 따라 회전 헤드의 장력을 조절합니다.

# 스마트폰이 장착된 라이드케이스를 카마운트에서 분리하는 방법



#### <mark>카마운트를 표면에서 분리하는 방법</mark>





# 품질보증

제한적 2년 품질 보증 : 소비자 과실을 제외한 모든 기계적 부품의 제조 결함에 대해서만 보증합니다. 품질 보증을 위한 필요 조건

#### 품질 보증 서비스를 위해서는 반드시 영수증 원본이 필요합니다. 영수증이 없는 경우 제품의 제조일로부터 3개월 이후를 구입일로 인정합니다. 사용중 외력에 의해 손상되었거나 사용자의 남용, 임의 변경, 또는 본 사용자설명서에 기술한 내용에 맞지 않게 사용된 경우 품질 보증 대상에서 제외됩니다.

\*제품의 제원이나 디자인은 사전 공지 없이 변경될 수 있습니다.

제품 구매 및 문의는 가까운 전문 대리점을 이용하여 주십시오. 제품서비스 문의 :(주)하이랜드스포츠 TEL 031-8022-7510 웹사이트 : www.hlsc.co.kr, www.topeak.com