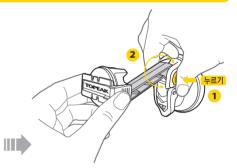

# **RIDECASE CARMOUNT**

# **User's Guide**

KR





### 주의 사항

- 사용자의 안전을 위해 자동차 운전중에는 마운트를 세팅하거나 마운트 각도를 조절하지 마십시오.
- 현행 도로교통법 준수 하에 사용하십시오.
- 평평하고 매끄러운 표면에서만 사용해야 하며, 야외에서 사용하지 마십시오.
- · 흡착 패드의 흡착력이 떨어지는 것을 막기 위해 3개월마다 재설치 하십시오.

# 별도 구매 엑세서리





라이드케이스 시리즈 스마트폰드라이백 시리즈

#### 설치하기



1. 제품을 부착하고자 하는 부분을 깨끗히 닦아낸 후, 흡착 패드의 보호 필름을 제거하십시오.



2. 흡착 패드를 원하는 부분에 장착 하십시오.



 흡착 패드를 누르고 레버를 당겨 마운트를 고정하십시오.



4. 각도 조절 노브를 눌러 카마운트 수직 각도를 조절하십시오.



5. 스마트폰을 장착한 라이드케이스를 라이드 케이스 퀵클릭 마운트에 장착하십시오.



 회전 헤드를 조절하여 원하는 각도로 설정하십시오.



원하는 위치에 스마트폰이 장착된 라이드 케이스를 설치하려면 필요에 따라 회전 헤드의 장력을 조절합니다.

# 스마트폰이 장착된 라이드케이스를 카마운트에서 분리하는 방법



#### <mark>카마운트를 표면에서 분리하는 방법</mark>





# 품질보증

제한적 2년 품질 보증 : 소비자 과실을 제외한 모든 기계적 부품의 제조 결함에 대해서만 보증합니다. 품질 보증을 위한 필요 조건

#### 품질 보증 서비스를 위해서는 반드시 영수증 원본이 필요합니다. 영수증이 없는 경우 제품의 제조일로부터 3개월 이후를 구입일로 인정합니다. 사용중 외력에 의해 손상되었거나 사용자의 남용, 임의 변경, 또는 본 사용자설명서에 기술한 내용에 맞지 않게 사용된 경우 품질 보증 대상에서 제외됩니다.

\*제품의 제원이나 디자인은 사전 공지 없이 변경될 수 있습니다.

제품 구매 및 문의는 가까운 전문 대리점을 이용하여 주십시오. 제품서비스 문의 :(주)하이랜드스포츠 TEL 031-8022-7510 웹사이트 : www.hlsc.co.kr, www.topeak.com