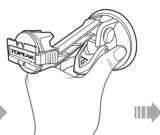

#### 설치하기

1. 제품을 부착하고자 하는 부분을 깨끗히 닦아낸 후, 흡착 패드의 보호 필름을 제거하십시오.

2. 흡착 패드를 원하는 부분에 장착 하십시오.

 흡착 패드를 누르고 레버를 당겨 마운트를 고정하십시오.

4. 각도 조절 노브를 눌러 카마운트 수직 각도를 조절하십시오.

5. 스마트폰을 장착한 라이드케이스를 라이드 케이스 퀵클릭 마운트에 장착하십시오.

 회전 헤드를 조절하여 원하는 각도로 설정하십시오.