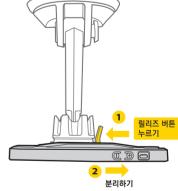

# **RIDECASE CARMOUNT**

# **User's Guide**

KR





### 주의 사항

- 사용자의 안전을 위해 자동차 운전중에는 마운트를 세팅하거나 마운트 각도를 조절하지 마십시오.
- 현행 도로교통법 준수 하에 사용하십시오.
- 평평하고 매끄러운 표면에서만 사용해야 하며, 야외에서 사용하지 마십시오.
- · 흡착 패드의 흡착력이 떨어지는 것을 막기 위해 3개월마다 재설치 하십시오.

# 별도 구매 엑세서리





라이드케이스 시리즈 스마트폰드라이백 시리즈

#### 설치하기



1. 제품을 부착하고자 하는 부분을 깨끗히 닦아낸 후, 흡착 패드의 보호 필름을 제거하십시오.



2. 흡착 패드를 원하는 부분에 장착 하십시오.



 흡착 패드를 누르고 레버를 당겨 마운트를 고정하십시오.



4. 각도 조절 노브를 눌러 카마운트 수직 각도를 조절하십시오.



5. 스마트폰을 장착한 라이드케이스를 라이드 케이스 퀵클릭 마운트에 장착하십시오.



 회전 헤드를 조절하여 원하는 각도로 설정하십시오.



원하는 위치에 스마트폰이 장착된 라이드 케이스를 설치하려면 필요에 따라 회전 헤드의 장력을 조절합니다.

# 스마트폰이 장착된 라이드케이스를 카마운트에서 분리하는 방법



#### <mark>카마운트를 표면에서 분리하는 방법</mark>





# 품질보증

제한적 2년 품질 보증 : 소비자 과실을 제외한 모든 기계적 부품의 제조 결함에 대해서만 보증합니다. 품질 보증을 위한 필요 조건

#### 품질 보증 서비스를 위해서는 반드시 영수증 원본이 필요합니다. 영수증이 없는 경우 제품의 제조일로부터 3개월 이후를 구입일로 인정합니다. 사용중 외력에 의해 손상되었거나 사용자의 남용, 임의 변경, 또는 본 사용자설명서에 기술한 내용에 맞지 않게 사용된 경우 품질 보증 대상에서 제외됩니다.

\*제품의 제원이나 디자인은 사전 공지 없이 변경될 수 있습니다.

제품 구매 및 문의는 가까운 전문 대리점을 이용하여 주십시오. 제품서비스 문의 :(주)하이랜드스포츠 TEL 031-8022-7510 웹사이트 : www.hlsc.co.kr, www.topeak.com